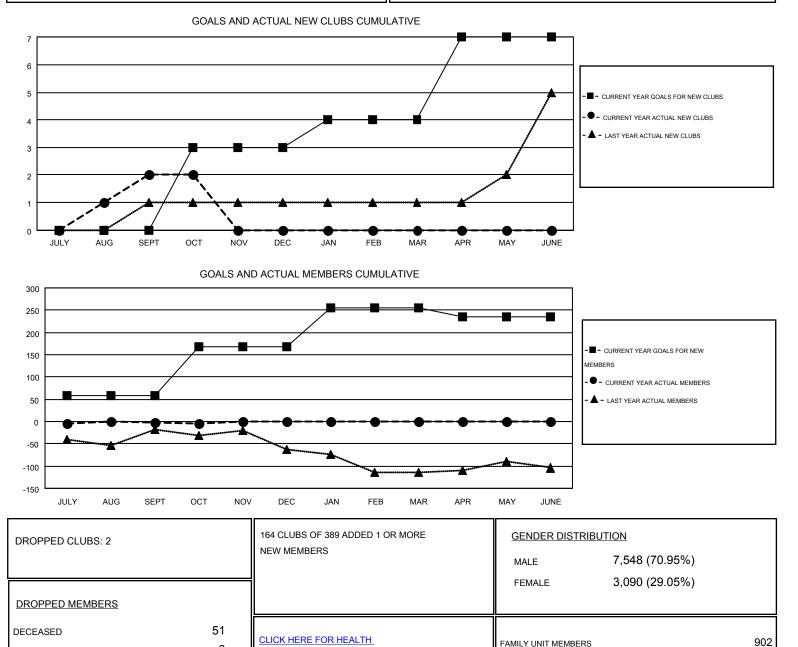

## HUCK TAINGAHUE GMT

GMT CA 7

| Clubs                 |                  |           |                  |                  | Members               |                    |                                        |                    |                  |
|-----------------------|------------------|-----------|------------------|------------------|-----------------------|--------------------|----------------------------------------|--------------------|------------------|
| RESULTS FOR 2014-2015 |                  |           |                  |                  | RESULTS FOR 2014-2015 |                    |                                        |                    |                  |
| QUARTER               | NEW CLUB<br>GOAL | NEW CLUBS | DROPPED<br>CLUBS | NET<br>GAIN/LOSS | QUARTER               | NEW MEMBER<br>GOAL | CHARTER AND<br>NEW<br>MEMBERS<br>ADDED | DROPPED<br>MEMBERS | NET<br>GAIN/LOSS |
| JULY/AUG/SEPT         | 0                | 2         | 2                | 0                | JULY/AUG/SEPT         | 59                 | 284                                    | 286                | -2               |
| OCT/NOV/DEC           | 3                | 0         | 0                | 0                | OCT/NOV/DEC           | 109                | 81                                     | 84                 | -3               |
| JAN/FEB/MAR           | 1                | 0         | 0                | 0                | JAN/FEB/MAR           | 87                 | 0                                      | 0                  | 0                |
| APR/MAY/JUNE          | 3                | 0         | 0                | 0                | APR/MAY/JUNE          | -19                | 0                                      | 0                  | 0                |